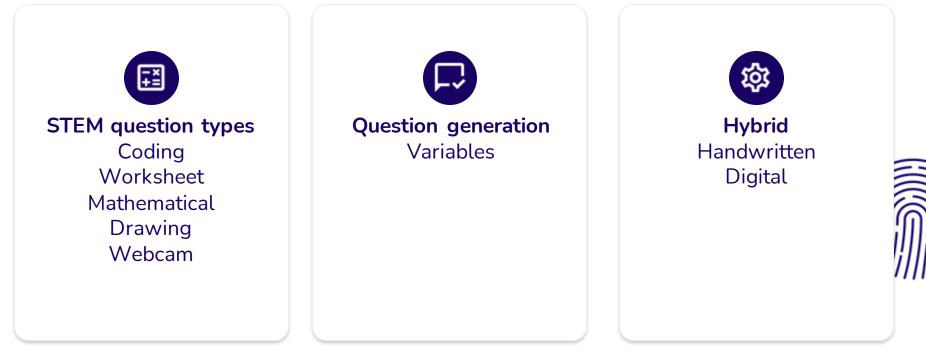

15 First teachers started with pilot of Ans
- 2014 Founded by TU Delft students







# The satisfying workflow



[1] Assignment Choose your assignment type, written or digital [2] Questions Create questions manually or add them from the question bank

> **[3] Taking** Choose the utilities and settings for the assignment



[5] Insights Receive valuable insights about assignments and change contributions of questions

> [4] Grading Grade digital or written assignments together, either per student or per question





### Supported Integrations





### Some of our customers

"I would say we have used it extensively now and wouldn't go back to the old way of doing things."

James Stanforth - Director of Digital Education (<u>source</u>)







zafino









### **3 STEM Case studies**









## **Live Product Demonstration**

By Madalina-Nicoleta Bulumac &

Christopher Smith Idehenre









## **Q & A**







# Do you want to discover the benefits yours #If?

**Contact us** or **schedule an appointment** via the website. You can also register online for your own **free trial environment.** 

# ans\*

The satisfying assessment platferm Get in touch with our Ans specialists via:

Mello@ans.app

www.ans.app



### **Pricing Plans**



### Explore

A simple way to start



#### All assignment types including digital, handwritten and hybrid assignments

- Simple data import and easy way to manage questions
- Clear and interactive overview of results and analytics
- 24/7 access to our help center with online instructions

Free 30-days trial

# 

### Collaborate

Recommend