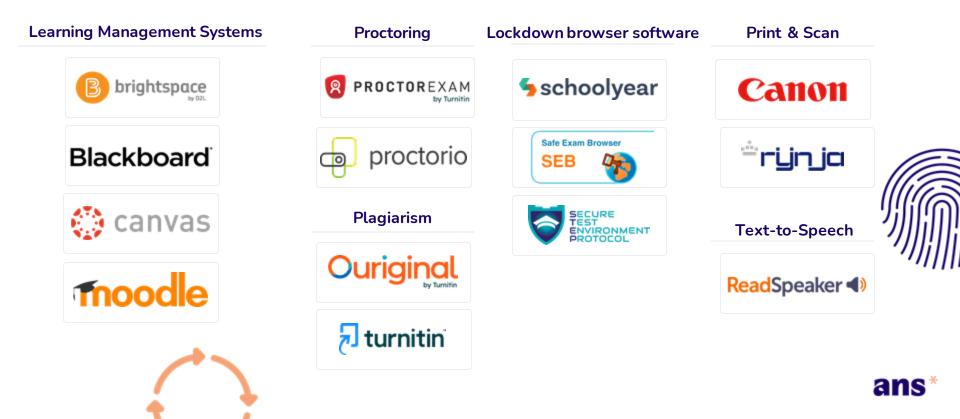

* 25+ Ans specialists, 1.000+ institutions, 75.000+ teachers
- 2022 Moved to a new office to support our team's growth
- 2020 The pandemic accelerated the demand for Ans
- 2018 More schools followed and choose Ans as their assessment platform
- 2015 First teachers started with pilot of Ans
- 2014 Founded by TU Delft students







# The satisfying workflow



[1] Assignment Choose your assignment type, written or digital [2] Questions Create questions manually or add them from the question bank

> **[3] Taking** Choose the utilities and settings for the assignment



[5] Insights Receive valuable insights about assignments and change contributions of questions

> [4] Grading Grade digital or written assignments together, either per student or per question





### Supported Integrations





### Some of our customers

"I would say we have used it extensively now and wouldn't go back to the old way of doing things."

James Stanforth - Director of Digital Education (<u>source</u>)







zafino









### **3 STEM Case studies**









## **Live Product Demonstration**

By Madalina-Nicoleta Bulumac &

Christopher Smith Idehenre









## **Q & A**







# Do you want to discover the benefits yours #If?

**Contact us** or **schedule an appointment** via the website. You can also register online for your own **free trial environment.** 

# ans\*

The satisfying assessment platferm Get in touch with our Ans specialists via:

Mello@ans.app

www.ans.app



### **Pricing Plans**



### Explore

A simple way to start



#### All assignment types including digital, handwritte